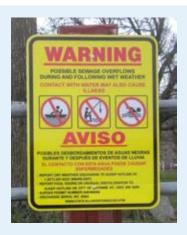

An important part of the public outreach campaign is informing the public where and when CSOs occur. Public notification signs have already been placed at all CSO outfall locations. Additional information is being placed at points of public access, including boat launches and marinas.