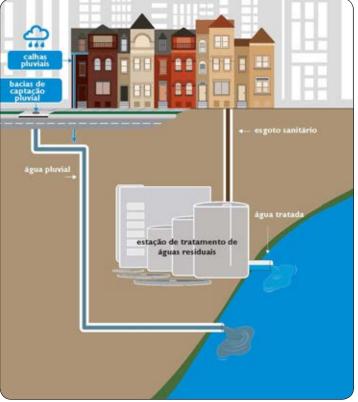

Em um sistema combinado de esgoto, é uma tubulação única que transporta águas residuais sanitárias e escoamento de águas pluviais. Durante a estiagem, o esgoto das casas e das empresas é transportado para uma estação de tratamento de águas residuais, onde são tratadas para remover poluentes. Durante determinadas precipitações pluviais, a capacidade de um esgoto combinado pode ser excedida. Quando isso ocorre, o excesso de efluentes, uma mistura diluída de águas residuais e escoamento de águas pluviais, é descarregado em nossos cursos de água através de um

transbordamento de esgoto combinado (CSO). Os sistemas CSOs podem afetar negativamente a qualidade dos cursos de água, contribuindo para altos níveis de bactérias e baixos níveis de oxigênio dissolvido, que são prejudiciais aos peixes e outros organismos aquáticos.