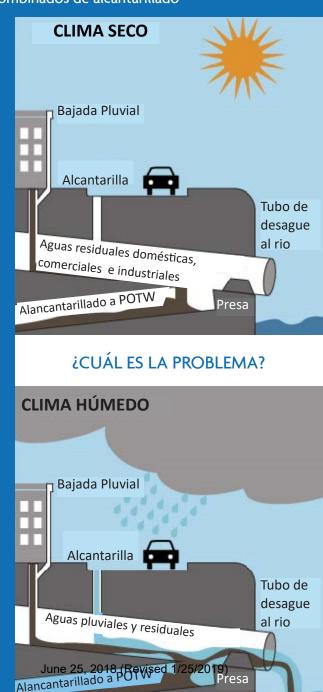

# ¿CUÁL ES LA INFRAESTRUCTURA VERDE?

Las prácticas de INFRAESTRUCTURA VERDE (GI) gestionan las aguas pluviales aprovechando los procesos naturales de la tierra. Esto incluye permitir que el agua se infiltre en el suelo, se evapore en el aire, o que las plantas utilicen el agua y las transpire como vapor. Estas prácticas pueden reducir la velocidad, limpiar y, en algunos casos, reducir el escurrimiento de aguas pluviales, antes de entrar en el sistema de alcantarillas combinado.

En un sistema de alcantrillas combinado, una sola tubería que transporta las aguas residuales sanitarias y agua de lluvia. Durante la temporada seca, las aguas residuales de los hogares y las empresas son transportadas a una planta de tratamiento de aguas residuales donde las aguas residuales son tratadas para eliminar contaminantes. Durante determinadas condiciones de lluvia, la capacidad de las alcantarillas combinadas puede ser excedidas. Cuando esto ocurre, el exceso de flujo, una mezcla de aguas residuales y agua pluviales, se vierten en nuestros

canales a traves de descarga combinada del alcantarillado (CSO). Las alcantarillas combinadas de desbordamiento pueden afectar negativamente a la calidad de las vías navegables, contribuyendo en altos niveles de bacterias y bajos niveles de oxígeno disuelto, que puede perjudicar a los peces y otra vida acuática.