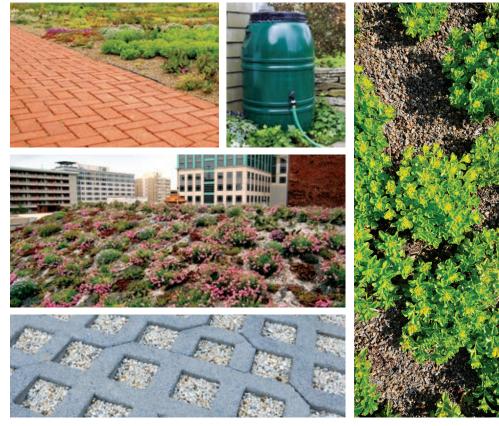

URBAN ENVIRONMENT (75% - 100% impervious cover)

NATURAL ENVIRONMENT (natural ground cover)

Green Infrastructure practices include:

rain gardens • porous pavement/asphalt • green roofs • infiltration planters • trees and tree boxes • rain barrels • rainwater harvesting for non-potable uses such as toilet flushing and landscape irrigation.