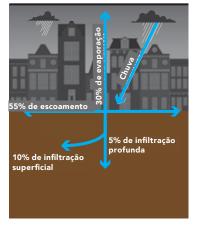

URBAN ENVIRONMENT (75% - 100% impervious cover)

NATURAL ENVIRONMENT (natural ground cover)

Green Infrastructure practices include:

rain gardens • porous pavement/asphalt • green roofs • infiltration planters • trees and tree boxes • rain barrels • rainwater harvesting for non-potable uses such as toilet flushing and landscape irrigation.