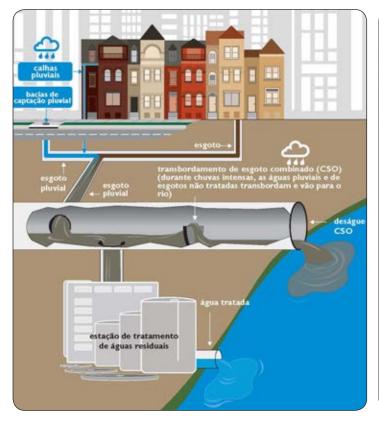

In a combined sewer system, a single pipe carries both sanitary wastewater and stormwater runoff. During dry weather, sewage from homes and businesses is conveyed to a wastewater treatment plant, where the wastewater is treated to remove pollutants. During certain rainfall conditions, the capacity of a combined sewer may be exceeded. When this occurs, the excess flow, a diluted mixture of wastewater and stormwater

runoff, is discharged into our waterways through a combined sewer overflow (CSO). CSOs can adversely affect the quality of waterways by contributing to high bacterial levels and low dissolved oxygen levels, which are harmful to fish and other aquatic life.