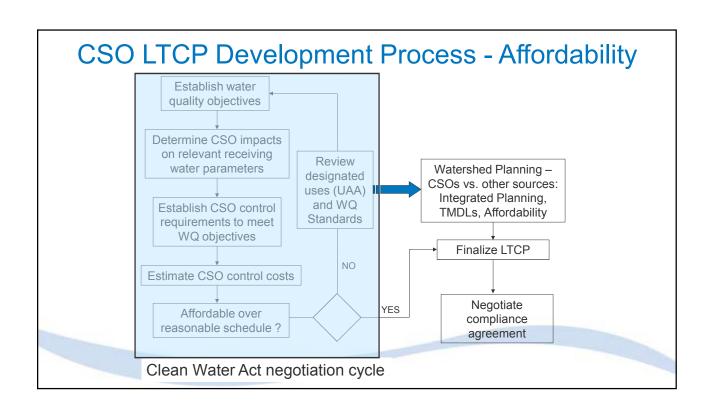

#### LONG TERM CONTROL PLAN

The Long Term Control Plan (LTCP) is an evaluation of CSO control alternatives that treat, reduce or eliminate CSO discharges. The purpose of the LTCP is to identify a cost-effective solution that will meet the requirements of the Clean Water Act (CWA). A wide range of technologies and alternatives will be evaluated with considerations given to: regulatory compliance; cost effectiveness; ability to relieve flooding; non-monetary factors such as implementability and operations considerations; and public acceptance.

Under the prior General CSO
Permit, the permittees performed
feasibility studies that evaluated the
cost and performance of various
CSO control alternatives. The LTCP
will build upon those studies and
ultimately identify a system-wide
plan, including an implementation
schedule.

To support the LTCP development, the permittees are actively collecting water quality data and developing collection system and receiving water models.

#### **Elements of the Long Term Control Plan**

- ✓ Monitoring and Modeling
- ✓ Public Participation
- Consideration of Sensitive Areas
- Evaluation of Alternatives
- ✓ Cost/Performance Considerations
- Operational Plan
- ✓ Maximizing Treatment at the Existing Sewage Treatment Plant
- ✓ Implementation Schedule