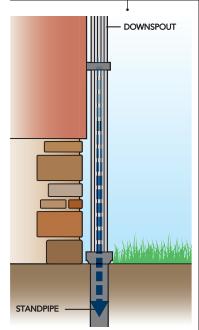

### Downspout Connected to the Sewer System –

Downspouts connected directly to the combined sewer system contribute to CSOs.

#### **Downspout Disconnected from the**

**Sewer System –** Downspout disconnection reduces CSOs. The process involves cutting the downspout, attaching an elbow and extension to direct the water to an adjacent pervious area, and capping the standpipe.