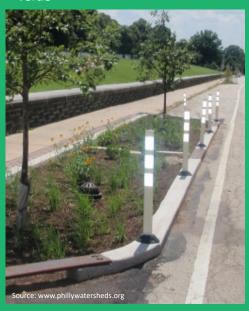

URBAN ENVIRONMENT (75% - 100% impervious cover)

NATURAL ENVIRONMENT (natural ground cover)

Green Infrastructure practices include:

rain gardens • porous pavement/asphalt • green roofs • infiltration planters • trees and tree boxes • rain barrels • rainwater harvesting for non-potable uses such as toilet flushing and landscape irrigation.