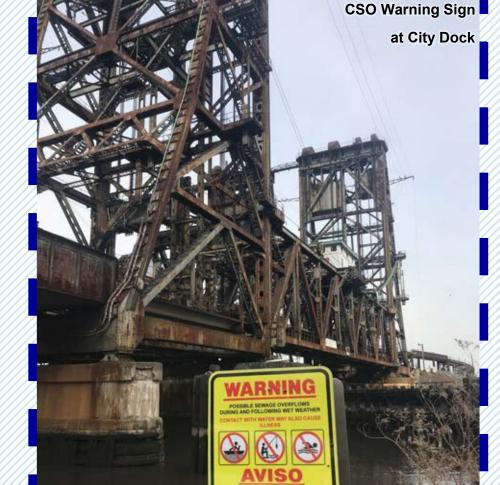

An important part of the public outreach campaign is informing the public where and when CSOs occur. Public notification signs have already been placed at all CSO outfall locations. Additional information is being placed at points of public access, including boat launches and marinas.

Uma parte importante da campanha de divulgação pública é informar o público onde e quando ocorrem eventos de transbordamento (CSOs). Placas de alerta ao público já foram colocadas nos locais de desague de CSOs. Estamos colocando informações adicionais em locais públicos como rampas para barcos e marinas.