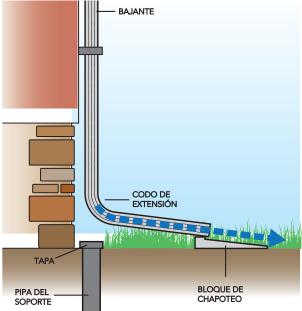

#### **Downspout Disconnected from the**

**Sewer System –** Downspout disconnection reduces CSOs. The process involves cutting the downspout, attaching an elbow and extension to direct the water to an adjacent pervious area, and capping the standpipe.

#### Tubo de bajantes conectados al sistema de alcantarillado combinado

 bajantes conectados al sistema de alcantarillado combinado contribuyen al problema de CSO.

**Tubo de bajante desconectado del sistema de alcantarillado** – desconexión del tubo de bajante reduce las CSO. El proceso consiste de cortar el tubo de bajante, adjuntando un codo y una extensión para dirigir el agua a un área adyacente, y tapar el tubo vertical.