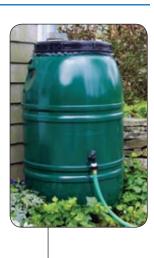

#### **Downspout Connected to the**

Rain Barrel – Downspouts can be connected to a rain barrel so that stormwater is collected and stored for non-potable uses (i.e., exterior washing, gardening).

**Tubo de bajante conectada a un barril de lluvia** – bajantes pueden ser conectados a un barril de lluvia, de manera que las aguas pluviales se recopilan y se guarden para usos non-potables (es decir, lavado de exterior, jardinería).

Calha redirecionada para uma cisterna pluvial – As calhas podem ser redirecionadas para cisternas pluviais para que a água da chuva possa ser coletada e armazenada para usos não potáveis (por exemplo, lavagem de exteriores, jardinagem). June 25, 2018 (Revised 1/25/2019)