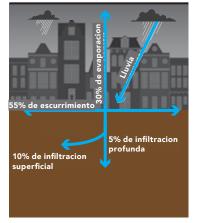

Ambiente urbano (cobertura impermeable de 75% a 100%)

Ambiente natural

Las prácticas de la Infraestructura verdes incluyen:

jardines de lluvia • pavimento poroso/asfalto • techos verdes • plantadores de infiltración • cajas de árboles y arboles • barriles de lluvia • recolección de agua de lluvia para usos no potables como lavado de inodoros y riego por paisaje.