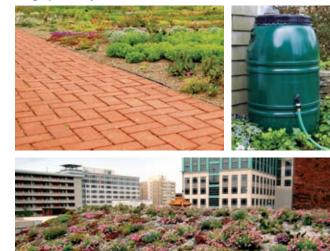

URBAN ENVIRONMENT (75% - 100% impervious cover)

NATURAL ENVIRONMENT (natural ground cover)

Green Infrastructure practices include:

rain gardens • porous pavement/asphalt • green roofs • infiltration planters • trees and tree boxes • rain barrels • rainwater harvesting for non-potable uses such as toilet flushing and landscape irrigation.