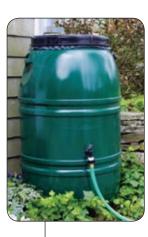

#### **Downspout Connected to the**

Rain Barrel – Downspouts can be connected to a rain barrel so that stormwater is collected and stored for non-potable uses (i.e., exterior washing, gardening).

**Tubo de bajante conectada a un barril de lluvia** – bajantes pueden ser conectados a un barril de lluvia, de manera que las aguas pluviales se recopilan y se guarden para usos non-potables (es decir, lavado de exterior, jardinería).

Calha redirecionada para uma cisterna pluvial – As calhas podem ser redirecionadas para cisternas pluviais para que a água da chuva possa ser coletada e armazenada para usos não potáveis (por exemplo, lavagem de exteriores, jardinagem). June 25, 2018 (Revised 1/25/2019)