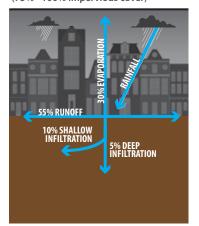

URBAN ENVIRONMENT (75% - 100% impervious cover)

NATURAL ENVIRONMENT (natural ground cover)

Green Infrastructure practices include:

rain gardens • porous pavement/asphalt • green roofs • infiltration planters • trees and tree boxes • rain barrels • rainwater harvesting for non-potable uses such as toilet flushing and landscape irrigation.