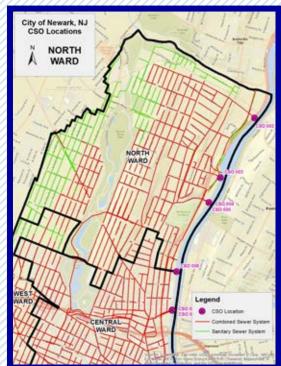

CENTRAL

Approximately 11 square miles of the City of Newark are serviced by a CSS. There are 11 CSO outfalls along the Passaic River and 5 CSO outfalls on the Peripheral Ditch along the Newark International Airport. The City of Newark operates 12 netting/screening facilities with the remaining 4 all currently under construction. These facilities capture solids and floatables that made their way into the storm sewers; keeping litter and debris from discharging to our

> City of Newark, NJ **CSO** Locations

> > EAST