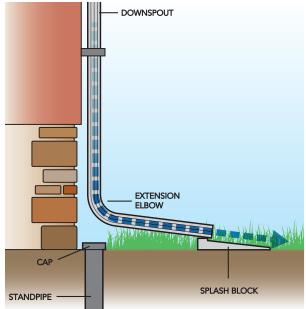

#### **Downspout Disconnected from the**

**Sewer System –** Downspout disconnection reduces CSOs. The process involves cutting the downspout, attaching an elbow and extension to direct the water to an adjacent pervious area, and capping the standpipe.