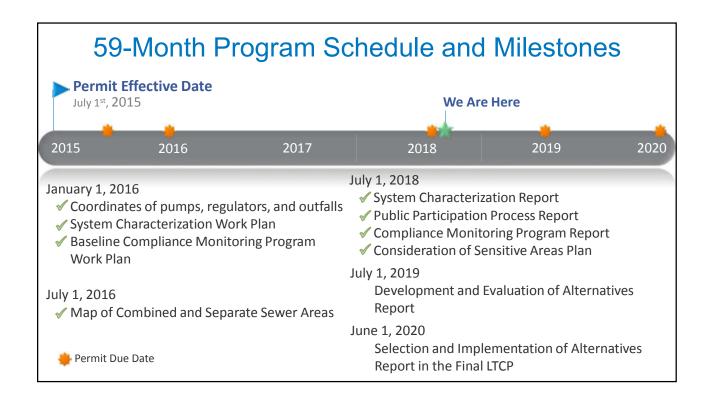

group                   | Laurie Howard                | Passaic River Coalition                                       |  |  |  |  |  |  |
| Nancy Kontos        | Bunker Hill Special Improvement District                  | Ben Delisle                  | Passaic River Rowing Association                              |  |  |  |  |  |  |
| Alison Cucco        | Jersey City Environmental Commission                      | Patricia Hester-Fearon       | Town of Kearny                                                |  |  |  |  |  |  |
| Michele Langa       | NY/NJ Baykeeper                                           | Christopher Vasquez          | Town of Kearny                                                |  |  |  |  |  |  |



# Project Status Update LEAN WATERWAYS Healthy Neighborhoods











# National CSO Policy

- Consider a reasonable range of alternatives
- Analysis should be sufficient to make a reasonable assessment of cost and performance
- Selected controls should be sufficient to meet CWA requirements
- Presumption vs. Demonstration Approach



# Presumption vs. Demonstration

- Two approaches for evaluating compliance with the water quality based requirements of the Clean Water Act
  - Presumption Approach achieving one of the following:
    - No more than an average of four overflow events per year
    - The elimination or the capture for treatment of no less than 85% by volume of the combined sewage collected in the CSS during precipitation events
    - The elimination or removal of no less than the mass of the pollutants... for the volumes that would be elim