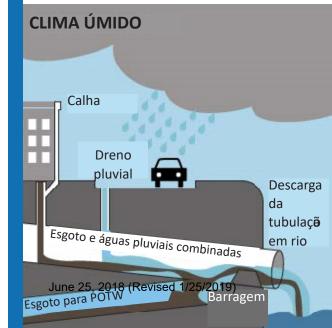

# O QUE É INFRAESTRUTURA VERDE?

As práticas de INFRAESTRUTURA VERDE (GI) servem para gerenciar as águas pluviais aproveitando os processos naturais da terra. Algumas das práticas permitem que a água infiltre o solo, evapore no ar, ou seja usada por plantas e transpirada como vapor. Essas práticas podem desacelerar, limpar e, em alguns casos, reduzir o escoamento das águas pluviais antes que elas entrem no sistema de transbordamento de esgoto combinado (CSO).

Em um sistema combinado de esgoto, é uma tubulação única que transporta águas residuais sanitárias e escoamento de águas pluviais. Durante a estiagem, o esgoto das casas e das empresas é transportado para uma estação de tratamento de águas residuais, onde são tratadas para remover poluentes. Durante determinadas precipitações pluviais, a capacidade de um esgoto combinado pode ser excedida. Quando isso ocorre, o excesso de efluentes, uma mistura diluída de águas residuais e escoamento de águas pluviais, é descarregado em nossos cursos de água através de um