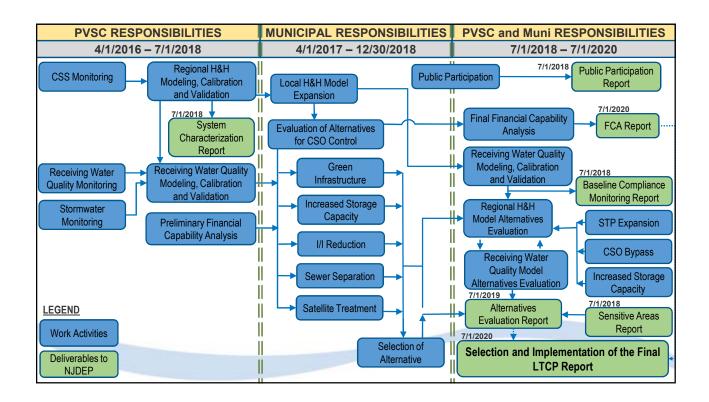

by volume of the combined sewage collected in the CSS during precipitation events
    - The elimination or removal of no less than the mass of the pollutants... for the volumes that would be eliminated or captured with 85% capture
  - Demonstration Approach
    - Demonstrate, through monitoring and modeling, that the LTCP will not preclude the attainment of water quality standards or the receiving water's designated uses.

# Permit Requirements

- Evaluate the feasibility of potential control alternatives, including:
  - Green infrastructure
  - Increased storage capacity in the collection system
  - Treatment expansion or storage at PVSC
  - Inflow and Infiltration (I/I) reduction
  - Sewer separation
  - Treatment of CSO discharge
  - CSO related bypass of secondary treatment at PVSC







<u>City of Newark Evaluation of Green Infrastructure</u> for CSO Control

presented by: Frank Brilhante **FX** 





#### **Public Participation Report**

## **APPENDIX M**

PVSC Educational Outreach Program Schedule (2015 - 2018)



# PASSAIC VALLEY SEWERAGE COMMISSION ENVIRONMENTAL EDUCATION OUTREACH PROGRAM



### 2015-2016 School Schedule

89 170 23,263

| 170 23,203      |                    |                                                 |                |      |          |            |             |                                           |
|-----------------|--------------------|-------------------------------------------------|----------------|------|----------|------------|-------------|-------------------------------------------|
| DA <sup>*</sup> | TE                 |