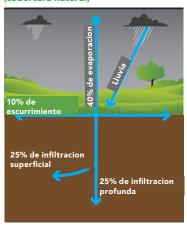

URBAN ENVIRONMENT (75% - 100% impervious cover)

NATURAL ENVIRONMENT (natural ground cover)

Green Infrastructure practices include:

rain gardens • porous pavement/asphalt • green roofs • infiltration planters • trees and tree boxes • rain barrels • rainwater harvesting for non-potable uses such as toilet flushing and landscape irrigation.