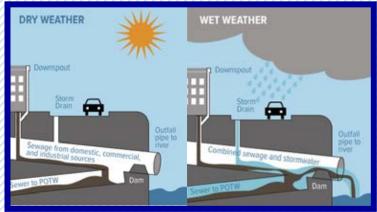

In a combined sewer system, a single pipe carries both sanitary wastewater and stormwater runoff. During dry weather, sewage from homes and businesses is conveyed to a wastewater treatment plant, where the wastewater is treated to remove pollutants. During certain rainfall conditions, the capacity of a combined sewer may be exceeded. When this occurs, the excess flow, a diluted mixture of wastewater and stormwater

runoff, is discharged into our waterways through a combined sewer overflow (CSO). CSOs can adversely affect the quality of waterways by contributing to high bacterial levels and low dissolved oxygen levels, which are harmful to fish and other aquatic life.