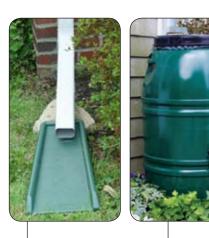

#### **Downspout Connected to the**

Rain Barrel – Downspouts can be connected to a rain barrel so that stormwater is collected and stored for non-potable uses (i.e., exterior washing, gardening).

**Tubo de bajante conectada a un barril de lluvia** – bajantes pueden ser conectados a un barril de lluvia, de manera que las aguas pluviales se recopilan y se guarden para usos non-potables (es decir, lavado de exterior, jardinería).

Calha redirecionada para uma cisterna pluvial – As calhas podem ser redirecionadas para cisternas pluviais para que a água da chuva possa ser coletada e armazenada para usos não potáveis (por exemplo, lavagem de exteriores, jardinagem). June 25, 2018 (Revised 1/25/2019)