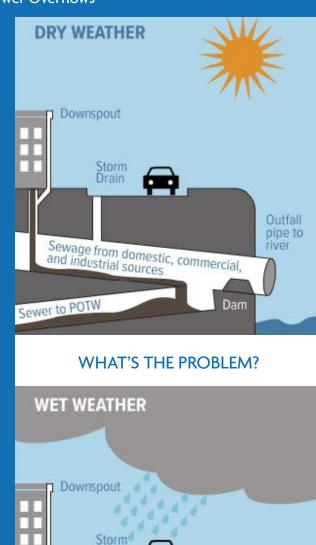

#### **Combined Sewer System (CSS)**

Combined sewer systems are sewers that are designed to collect storm runoff, domestic sewage, and industrial wastewater in the

Most of the time, combined sewer systems transport all of their wastewater to a sewage treatment plant, where it is treated and then discharged to a water body. During periods of heavy rainfall or snowmelt, the amount of wastewater in a combined sewer system can exceed the capacity of the sewer system or treatment plant. For this reason, combined sewer systems are designed to overflow when required and discharge excess wastewater directly to nearby streams, rivers, or other water bodies. These combined sewer overflows (CSOs), contain not only storm water but also untreated human and industrial waste, toxic materials, and debris

Due to the volume of CSO flows and their contaminants. CSOs can have a variety of adverse impacts on rivers and bays, impairing vital aquatic habitats, and threatening the safety and health of those who use these waterways for boating, fishing or swimming.