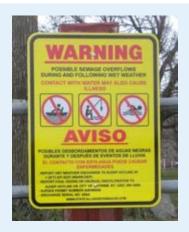

An important part of the public outreach campaign is informing the public where and when CSOs occur. Public notification signs have already been placed at all CSO outfall locations. Additional information is being placed at points of public access, including boat launches and marinas.