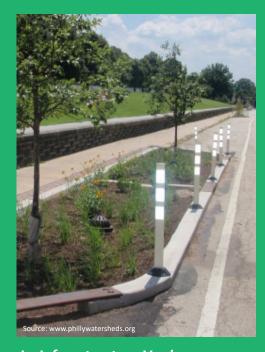

## WHAT IS GREEN INFRASTRUCTURE?

GREEN INFRASTRUCTURE (GI) practices manage stormwater by taking advantage of the Earth's natural processes. These include allowing water to infiltrate into the soil, evaporate into the air, or for plants to use the water and transpire it as vapor. These practices can slow down, clean, and in some cases reduce stormwater runoff prior to it entering the combined sewer system.

GI technologies treat stormwater as a resource, not something to eliminate. Also known as low-impact development or adaptive management, these techniques capture, infiltrate, treat and reuse polluted runoff before it enters the sewer system.

URBAN ENVIRONMENT (75% - 100% impervious cover)

NATURAL ENVIRONMENT (natural ground cover)

Green Infrastructure practices include:

rain gardens • porous pavement/asphalt • green roofs • infiltration planters • trees and tree boxes • rain barrels • rainwater harvesting for non-potable uses such as toilet flushing and landscape irrigation.