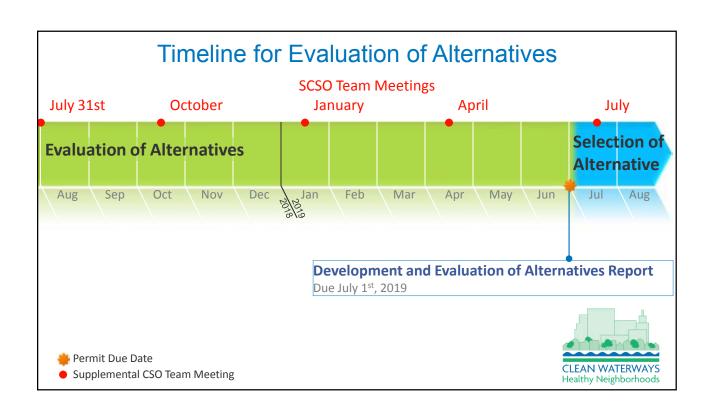

roup                   | Laurie Howard                | Passaic River Coalition                                       |  |  |  |  |  |  |
| Nancy Kontos        | Bunker Hill Special Improvement District                  | Ben Delisle                  | Passaic River Rowing Association                              |  |  |  |  |  |  |
| Alison Cucco        | Jersey City Environmental Commission                      | Patricia Hester-Fearon       | Town of Kearny                                                |  |  |  |  |  |  |
| Michele Langa       | NY/NJ Baykeeper                                           | Christopher Vasquez          | Town of Kearny                                                |  |  |  |  |  |  |



# Project Status Update LEAN WATERWAYS Healthy Neighborhoods











# National CSO Policy

- Consider a reasonable range of alternatives
- Analysis should be sufficient to make a reasonable assessment of cost and performance
- Selected controls should be sufficient to meet CWA requirements
- Presumption vs. Demonstration Approach



# Presumption vs. Demonstration

- Two approaches for evaluating compliance with the water quality based requirements of the Clean Water Act
  - Presumption Approach achieving one of the following:
    - No more than an average of four overflow events per year
    - The elimination or the capture for treatment of no less than 85% by volume of the combined sewage collected in the CSS during precipitation events
    - The elimination or removal of no less than the mass of the pollutants... for the volumes that would be elimin