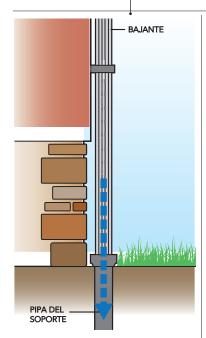

### Downspout Connected to the Sewer System –

Downspouts connected directly to the combined sewer system contribute to CSOs.

#### Tubo de bajantes conectados al sistema de alcantarillado combinado

 bajantes conectados al sistema de alcantarillado combinado contribuyen al problema de CSO.

**Tubo de bajante desconectado del sistema de alcantarillado** – desconexión del tubo de bajante reduce las CSO. El proceso consiste de cortar el tubo de bajante, adjuntando un codo y una extensión para dirigir el agua a un área adyacente, y tapar el tubo vertical.