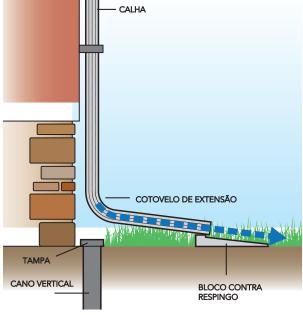

#### **Downspout Disconnected from the**

**Sewer System –** Downspout disconnection reduces CSOs. The process involves cutting the downspout, attaching an elbow and extension to direct the water to an adjacent pervious area, and capping the standpipe.