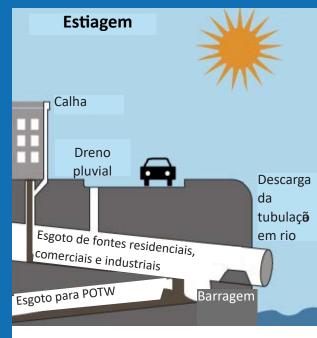

Em um sistema combinado de esgoto, é uma tubulação única que transporta águas residuais sanitárias e escoamento de águas pluviais. Durante a estiagem, o esgoto das casas e das empresas é transportado para uma estação de tratamento de águas residuais, onde são tratadas para remover poluentes. Durante determinadas precipitações pluviais, a capacidade de um esgoto combinado pode ser excedida. Quando isso ocorre, o excesso de efluentes, uma mistura diluída de águas residuais e escoamento de águas pluviais, é descarregado em nossos cursos de água através de um

transbordamento de esgoto combinado (CSO). Os sistemas CSOs podem afetar negativamente a qualidade dos cursos de água, contribuindo para altos níveis de bactérias e baixos níveis de oxigênio dissolvido, que são prejudiciais aos peixes e outros organismos aquáticos.