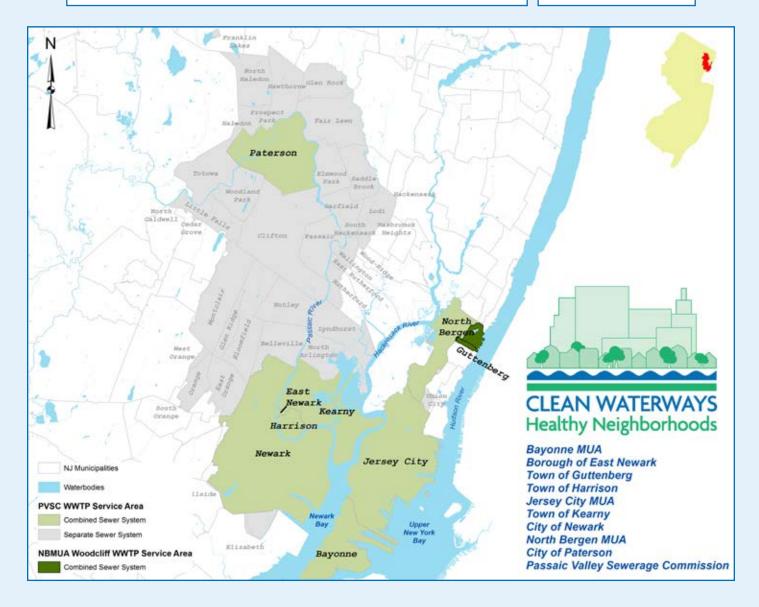

During a CSO event, stormwater and partially treated or untreated domestic and industrial wastewater are discharged directly into the receiving stream. These CSOs contain microbial pathogens.

The Clean Waterways, Healthy
Neighborhoods program
represents the 9 CSS systems
within the Passaic Valley Sewerage
Commission (PVSC) and the North
Bergen Municipal Utilities Authority
(NBMUA) service areas. These
systems have a total of 114 CSO
discharge locations and service a
population of close to 1.5 million
residents along with thousands of
businesses.

#### **PVSC Service Area**

Bayonne Harri East Newark Jerse

Harrison Kearny Jersey City Newark

North Bergen Paterson

#### **NBMUA Service Area**

Guttenberg North Bergen

El programa de Clean Waterways,
Healthy Neighborhoods representa
los 9 sistemas de CSS dentro
del servicio de la Comisión del
Alcantarillado del Valle Passaic
(PVSC, por sus siglas en inglés) y la
Autoridad Municipal de Servicios
Públicos de North Bergen (NBMUA,
por sus siglas en inglés). Estos
sistemas tienen un total de 114
ubicaciones de descarga de CSO y
sirven una población de 1.5 millones
de residentes, junto con miles de
negocios.

#### **PVSC Área de Servicio**

Bayonne Harrison East Newark Jersey City Kearny North Bergen Newark Paterson NBMUA Área de Servicio

Guttenberg North Bergen

O programa "Clean Waterways,
Healthy Neighborhoods" representa
os nove sistemas de esgoto
combinado (CSS) nas regiões de
atendimento da PVSC (Passaic Valley
Sewerage Commission) e NBMUA
(North Bergen Municipal Utilities
Authority). Esses sistemas têm um
total de 114 locais de descarga de
esgoto combinado e atendem uma
população de cerca de 1,5 milhão de
habitantes e milhares de empresas.

#### **PVSC** Região de atendimento

Bayonne Harrison Kearny North Bergen East Newark Jersey City Newark Paterson

#### NBMUA Região de atendimento

Guttenberg North Bergen