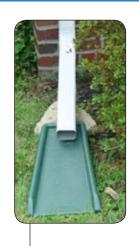

## **Downspout Disconnection**

### You can reduce combined sewer overflow (CSO) and help clean the waterways by disconnecting your downspout!

In many older cities, portions of the sewer system carry both sewage and stormwater in a combined sewer system. During storms, a combined sewer system can be overwhelmed, and sewage and stormwater can overflow into our local waterways. This overflow is called combined sewer overflow (CSO). CSOs release pollutants and can be harmful to the environment. Downspouts connected to the combined sewer system add to the CSO problem.

### Downspout Connected to the Sewer System –

Downspouts connected directly to the combined sewer system contribute to CSOs.

#### **Downspout Disconnected from the**

**Sewer System –** Downspout disconnection reduces CSOs. The process involves cutting the downspout, attaching an elbow and extension to direct the water to an adjacent pervious area, and capping the standpipe.

#### **Downspout Connected to the**

Rain Barrel – Downspouts can be connected to a rain barrel so that stormwater is collected and stored for non-potable uses (i.e., exterior washing, gardening).