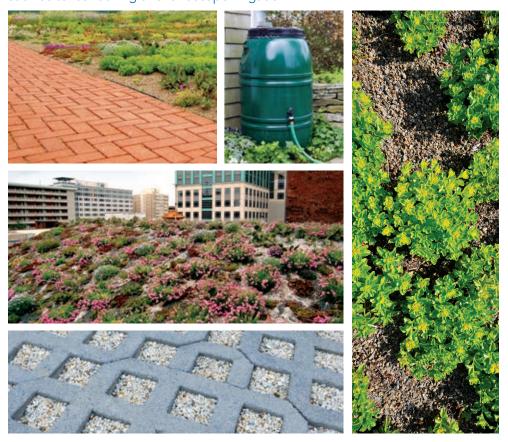

URBAN ENVIRONMENT (75% - 100% impervious cover)

NATURAL ENVIRONMENT (natural ground cover)

Green Infrastructure practices include:

rain gardens • porous pavement/asphalt • green roofs • infiltration planters • trees and tree boxes • rain barrels • rainwater harvesting for non-potable uses such as toilet flushing and landscape irrigation.