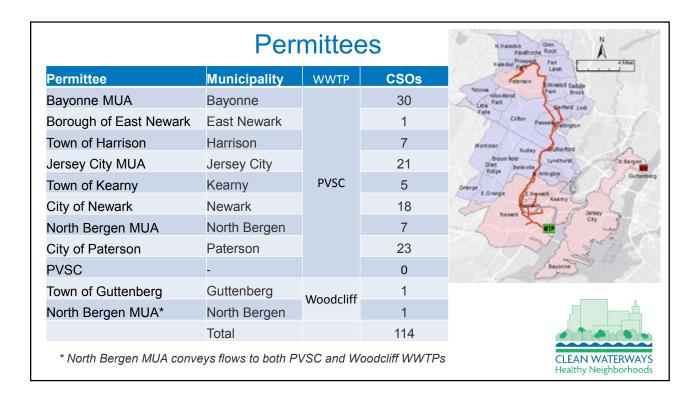

During a CSO event, stormwater and partially treated or untreated domestic and industrial wastewater are discharged directly into the receiving stream. These CSOs contain microbial pathogens.

The Clean Waterways, Healthy
Neighborhoods program
represents the 9 CSS systems
within the Passaic Valley Sewerage
Commission (PVSC) and the North
Bergen Municipal Utilities Authority
(NBMUA) service areas. These
systems have a total of 114 CSO
discharge locations and service a
population of close to 1.5 million
residents along with thousands of
businesses.

#### **PVSC Service Area**

Bayonne Harri East Newark Jerse

Harrison Kearny Jersey City Newark

North Bergen Paterson

#### **NBMUA Service Area**

Guttenberg North Bergen