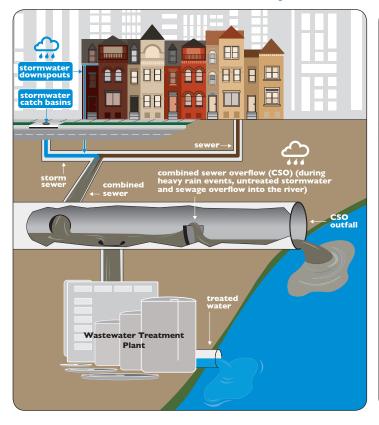

In a combined sewer system, a single pipe carries both sanitary wastewater and stormwater runoff. During dry weather, sewage from homes and businesses is conveyed to a wastewater treatment plant, where the wastewater is treated to remove pollutants. During certain rainfall conditions, the capacity of a combined sewer may be exceeded. When this occurs, the excess flow, a diluted mixture of wastewater and stormwater

runoff, is discharged into our waterways through a combined sewer overflow (CSO). CSOs can adversely affect the quality of waterways by contributing to high bacterial levels and low dissolved oxygen levels, which are harmful to fish and other aquatic life.