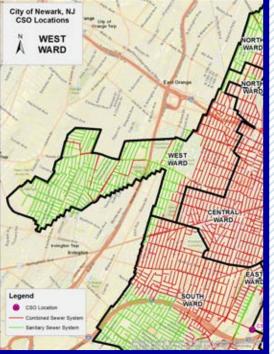

CENTRAL

Approximately 11 square miles of the City of Newark are serviced by a CSS. There are 11 CSO outfalls along the Passaic River and 5 CSO outfalls on the Peripheral Ditch along the Newark International Airport. The City of Newark operates 12 netting/screening facilities with the remaining 4 all currently under construction. These facilities capture solids and floatables that made their way into the storm sewers; keeping litter and debris from discharging to our

> City of Newark, NJ **CSO** Locations

> > EAST