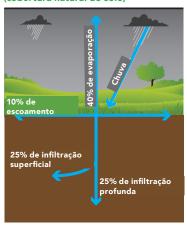

URBAN ENVIRONMENT (75% - 100% impervious cover)

NATURAL ENVIRONMENT (natural ground cover)

Green Infrastructure practices include:

rain gardens • porous pavement/asphalt • green roofs • infiltration planters • trees and tree boxes • rain barrels • rainwater harvesting for non-potable uses such as toilet flushing and landscape irrigation.