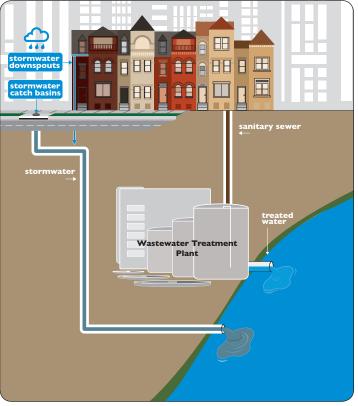

Sewer separation is the conversion of a combined sewer system into two independent systems, sanitary and stormwater.

Sewer separation can be a disruptive, costly, and difficult undertaking. This process typically involves the disconnection of all sources of sanitary sewage flow from the existing sewer lateral leaving buildings, and the construction of a new sanitary-only sewer.

The new sanitary sewers convey sanitary sewage only to the sewage treatment plant, thereby reducing extraneous flows and reducing overflows. Complete sewer separation results in the elimination of all CSO events.