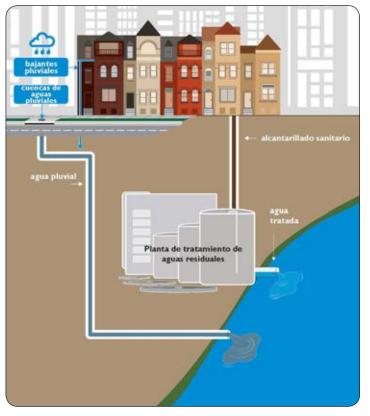

### Controlando la descarga combinada de alcantarillado (CSO) con separacion de alcantrilla

En muchas ciudades antiguas, porciones del sistema de alcantarillado conllevan aguas pluviales y aguas residuales en un sistema de alcantarillas combinado. Durante las tormentas, el sistema de alcantarillado combinada puede verse desbordada, y aguas pluviales y aguas residuales pueden desbordarse en nuestras vías fluviales locales. Este desbordamiento se llama la descarga combinada de alcantarillado (CSO). Las CSOs liberan contaminantes y pueden ser perjudiciales para el medio ambiente.

Separación de alcantarilla es la conversión de un sistema de alcantarillado combinado en dos sistemas independientes, sanitario y pluvial.

Separación de alcantarillado puede ser negativo, costoso y difícil. Este proceso normalmente implica la desconexión de todas las fuentes de aguas residuales sanitarias para que fluyan desde la cloaca existente dejando los edificios y la construcción de una nueva alcantarilla sanitaria. Los nuevos alcantarillados sanitarios transmitirán solamente

aguas residuales sanitarias a la planta de tratamiento, reduciendo las corrientes extrañas y reduciendo desbordamientos. Separación completa de alcantarillado resulta en la eliminación de todos los eventos de CSO.

Aunque ya no se descargen aguas residuales a las vías navegables con el nuevo sistema de aguas residuales urbanas, descarga de aguas pluviales que vierten en las vías navegables sigue siendo una preocupación. Esto puede ser importante durante las primeras fases de un evento de tormenta, que puede contener una mayor concentración de contaminantes.