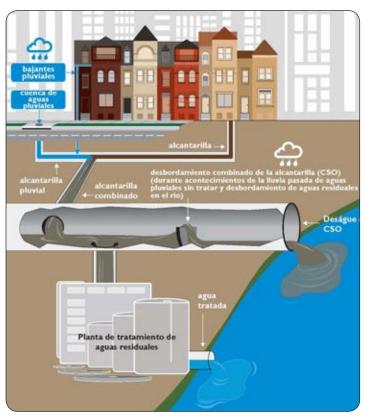

### Controlando la descarga combinada de alcantarillado (CSO) con separacion de alcantrilla

En muchas ciudades antiguas, porciones del sistema de alcantarillado conllevan aguas pluviales y aguas residuales en un sistema de alcantarillas combinado. Durante las tormentas, el sistema de alcantarillado combinada puede verse desbordada, y aguas pluviales y aguas residuales pueden desbordarse en nuestras vías fluviales locales. Este desbordamiento se llama la descarga combinada de alcantarillado (CSO). Las CSOs liberan contaminantes y pueden ser perjudiciales para el medio ambiente.

Separación de alcantarilla es la conversión de un sistema de alcantarillado combinado en dos sistemas independientes, sanitario y pluvial.

Separación de alcantarillado puede ser negativo, costoso y difícil. Este proceso normalmente implica la desconexión de todas las fuentes de aguas residuales sanitarias para que fluyan desde la cloaca existente dejando los edificios y la construcción de una nueva alcantarilla sanitaria. Los nuevos alcantarillados sanitarios transmitirán solamente

aguas residuales sanitarias a la planta de tratamiento, reduciendo las corrientes extrañas y reduciendo desbordamientos. Separación completa de alcantarillado resulta en la eliminación de todos los eventos de CSO.

Aunque ya no se descargen aguas residuales a las vías navegables con el nuevo sistema de aguas residuales urbanas, descarga de aguas pluviales que vierten en las vías navegables sigue siendo una preocupación. Esto puede ser importante durante las primeras fases de un evento de tormenta, que puede contener una mayor concentración de contaminantes.