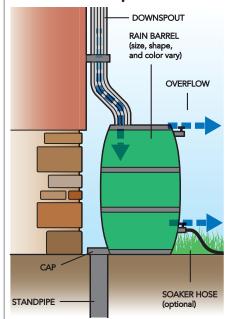

#### **Downspout Connected to the**

Rain Barrel – Downspouts can be connected to a rain barrel so that stormwater is collected and stored for non-potable uses (i.e., exterior washing, gardening).