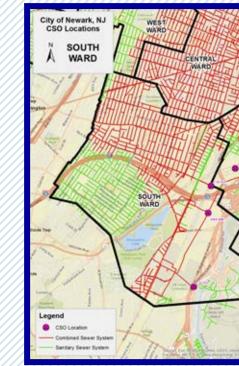

CENTRAL

Approximately 11 square miles of the City of Newark are serviced by a CSS. There are 11 CSO outfalls along the Passaic River and 5 CSO outfalls on the Peripheral Ditch along the Newark International Airport. The City of Newark operates 12 netting/screening facilities with the remaining 4 all currently under construction. These facilities capture solids and floatables that made their way into the storm sewers; keeping litter and debris from discharging to our

> City of Newark, NJ **CSO** Locations

> > EAST