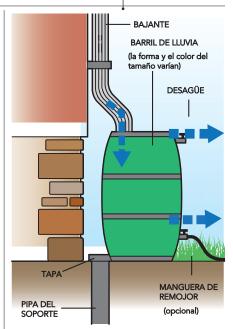

#### **Downspout Connected to the**

Rain Barrel – Downspouts can be connected to a rain barrel so that stormwater is collected and stored for non-potable uses (i.e., exterior washing, gardening).

**Tubo de bajante conectada a un barril de lluvia** – bajantes pueden ser conectados a un barril de lluvia, de manera que las aguas pluviales se recopilan y se guarden para usos non-potables (es decir, lavado de exterior, jardinería).

Calha redirecionada para uma cisterna pluvial – As calhas podem ser redirecionadas para cisternas pluviais para que a água da chuva possa ser coletada e armazenada para usos não potáveis (por exemplo, lavagem de exteriores, jardinagem). June 25, 2018 (Revised 1/25/2019)