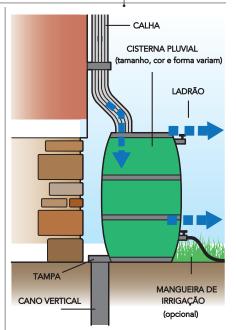

#### **Downspout Connected to the**

Rain Barrel – Downspouts can be connected to a rain barrel so that stormwater is collected and stored for non-potable uses (i.e., exterior washing, gardening).