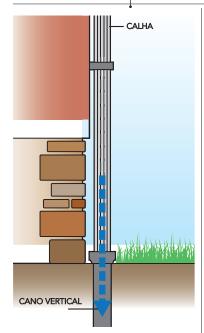

#### Separate Sewer System (SSS)

A separate sewer system consists of two different sewer pipes running one on top of the other, or "piggyback." In most instances, the sanitary pipe is below the storm pipe. The sanitary sewer pipe transports sanitary sewage collected from the laterals (plumbing connections) of homes, businesses, and industry to treatment plants. The stormwater sewer pipe carries water collected from street inlets, building downspouts, and other storm sewer lines to a nearby receiving stream and is discharged through a Stormwater Outfall.

#### **Combined Sewer System (CSS)**

Combined sewer systems are sewers that are designed to collect storm runoff, domestic sewage, and industrial wastewater in the

Most of the time, combined sewer systems transport all of their wastewater to a sewage treatment plant, where it is treated and then discharged to a water body. During periods of heavy rainfall or snowmelt, the amount of wastewater in a combined sewer system can exceed the capacity of the sewer system or treatment plant. For this reason, combined sewer systems are designed to overflow when required and discharge excess wastewater directly to nearby streams, rivers, or other water bodies. These combined sewer overflows (CSOs), contain not only storm water but also untreated human and industrial waste, toxic materials, and debris